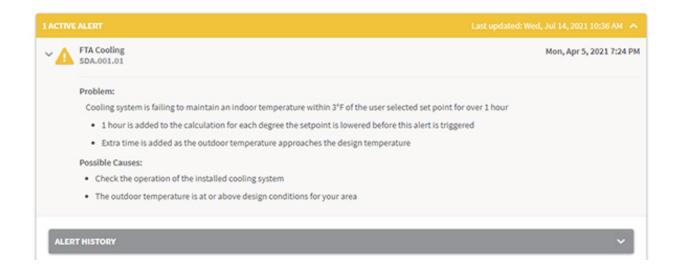

## **Reminder: Smart Diagnostics Alerts (SDA)**

Did you know that in addition to equipment level alerts, Trane Diagnostics also includes smart algorithms (Smart Diagnostics Alerts, or SDAs) that analyze your customers' data to find anomalies that may indicate a problem? These algorithms look for certain patterns in the data, such as a system continually not reaching setpoint, that can give you greater insight into how a system is functioning and enable **more proactive responses to your customers' needs.** 

Because SDA alerts generate from Diagnostics and not specific equipment, they give the benefit of alerting you to anomalies from 24V systems as well as communicating systems.

These algorithms are already running and visible in Diagnostics (look for alerts with SDA in the title). You can also enable email notifications by visiting your Notifications and turning on the SDA alerts. You can see the full list in the Alert Guide, or click below to go directly to that page:

**SDA** alerts