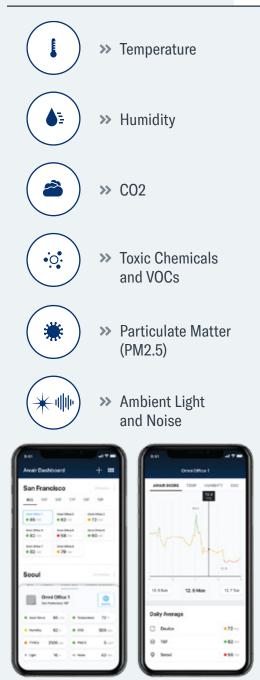

## **REAL-TIME SENSOR READINGS**

## TAKE AIR ACTION WITH DASHBOARD VISIBILITY AND SIMPLICITY.

From its stylish presence on a wall to its quick-read analytics, Trane's in-room monitors are an easy solution to keep indoor air quality on top of everyone's mind

- Centralized Control Manage your Awair devices, update settings, and oversee multiple properties from one intuitive platform.
- 3. Streamlined Reporting Download data queries to inform operational policy and fulfill Green Building Certification requirements

SEE SIDE 2 FOR MORE INFORMATION

- 2. Actionable Insight Visualize data, compare trends, and create custom alerts to notify you the moment conditions move outside of your target criteria.
- 4. Organize & Manage Network together multiple Awair devices by Organization, Location, and Floor to simplify operations and lend context to air quality readings.