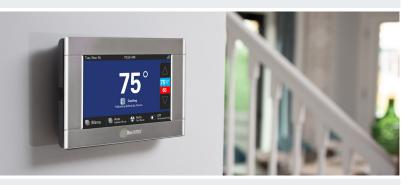

# The Trane XL824\* Connected Control

The Trane XL824 Connected Control, now with Energy Savings, offers Wi-Fi connectivity and is powered by cloud-based learning software that saves energy without sacrificing home comfort.

# >> DISPLAY:

- ► Touchscreen: 4.3" high definition full color
- Indoor relative humidity display