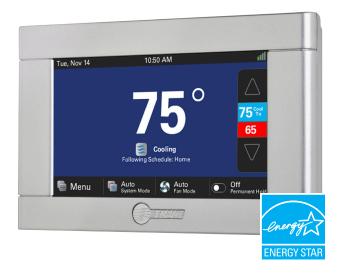

# The Trane XL824\* Connected Control

The Trane XL824 Connected Control, now with Energy Savings, offers Wi-Fi connectivity and is powered by cloud-based learning software that saves energy without sacrificing home comfort.

Integrated with Nexia Diagnostics and now with ENERGY STAR® certification, you can have confidence in recommending a Trane connected control while offering cost savings and building service trust.

\*TCONT824AS52DB models only

# >> DISPLAY:

- ► Touchscreen: 4.3" high definition full color
- Indoor relative humidity display