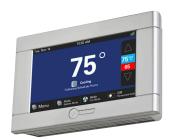

# The Trane XL824\* Connected Control

The Trane XL824 Connected Control, now with Energy Savings, offers Wi-Fi connectivity and is powered by cloud-based learning software that saves energy without sacrificing home comfort.

# >> DISPLAY:

- ► Touchscreen: 4.3" high definition full color
- Indoor relative humidity display